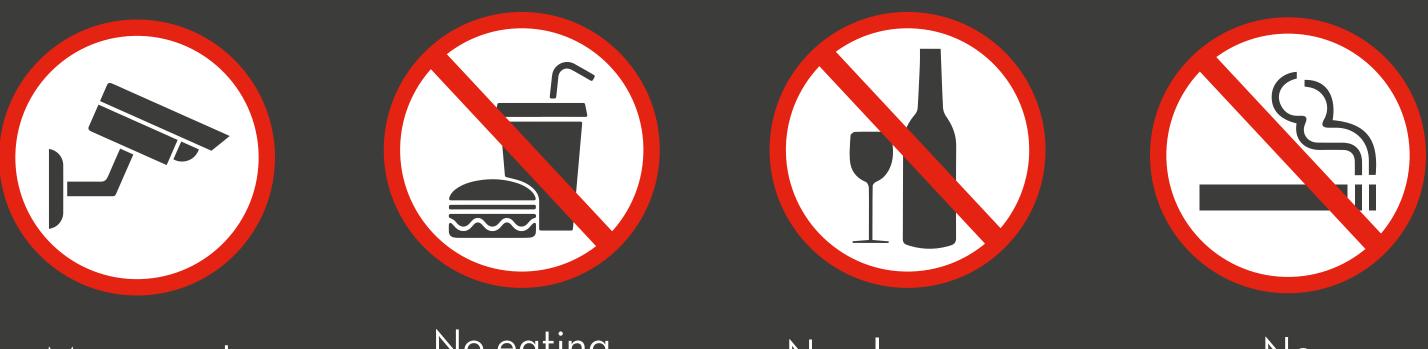

Sensory play features

Monitored by CCTV No eating or drinking

No glasses or glass bottles No smoking