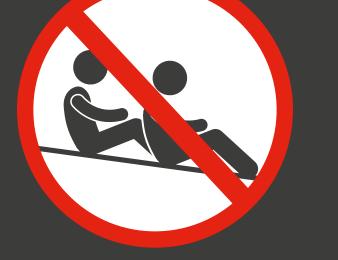

## TOWER & SLIDE RULES

ADULTS ARE NOT ALLOWED TO ACCOMPANY CHILDREN UP OR DOWN THE TOWERS

Tube slides are for single riders up to 12 years old Slide feet first on your back with arms crossed No climbing on the slides