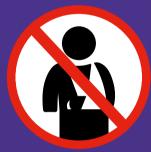

Not suitable if you have asthma or a respiratory condition

Not suitable if you have a pacemaker

Not suitable if you have a medical condition, including high blood pressure, heart, back, neck or bone problems, joint injuries, and mobility conditions