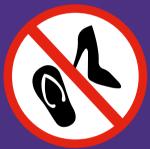

Tops must cover shoulders

Footwear must cover entire foot.
Flat shoes recommended

Remove loose jewellery

No running or climbing

No physical contact with others or rough play

No lying down or sitting on the floor