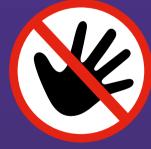

Tops must cover shoulders

Footwear must cover entire foot.
Flat shoes recommended

Remove loose jewellery

No running or climbing

No physical contact with others or rough play

No lying down or sitting on the floor