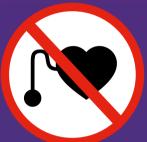

Not suitable if you have asthma or a respiratory condition

Not suitable if you have a pacemaker

Not suitable if you have a medical condition, including high blood pressure, heart, back, neck or bone problems, joint injuries, and mobility conditions