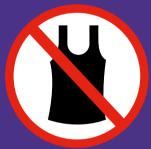

Tops must cover shoulders

Footwear must cover entire foot.
Flat shoes recommended

Remove loose jewellery

No running or climbing

No physical contact with others or rough play

No lying down or sitting on the floor