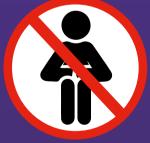

Not suitable if you have asthma or a respiratory condition

Not suitable if you have a pacemaker

Not suitable if you have a medical condition, including high blood pressure, heart, back, neck or bone problems, joint injuries, and mobility conditions