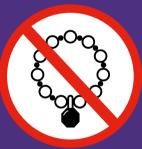

Tops must cover shoulders

Footwear must cover entire foot.
Flat shoes recommended

Remove loose jewellery

No running or climbing

No physical contact with others or rough play

No lying down or sitting on the floor