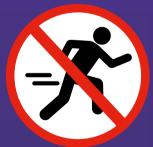

Tops must cover shoulders

Footwear must cover entire foot.
Flat shoes recommended

Remove loose jewellery

No running or climbing

No physical contact with others or rough play

No lying down or sitting on the floor