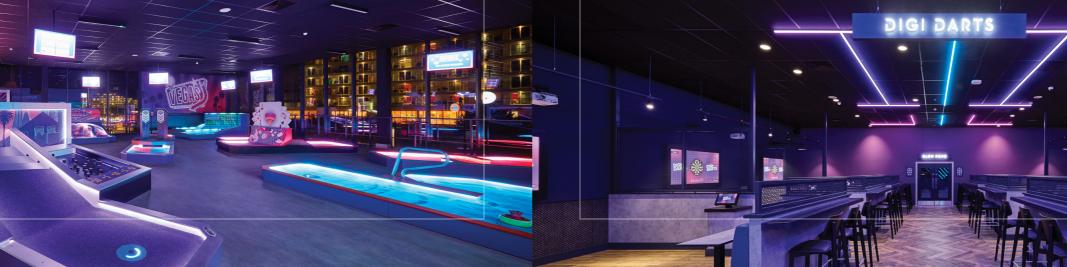

#### TECHPUTT Ready to putt your stuff? Then grab a club and swing into action as you

take on our hi-tech golf courses. Tee-rrific!

C. 40 MINS PR UP TO 6 PER TIMESLOT

ESCAPE ROOMS Find clues, solve puzzles and beat the clock in 1 of our 4 immersive and interactive worlds. Do you have what it takes to escape?

(~) 70 MINS 9 2-6 PER ROOM

GLOW PONG Ping pong has had a glow up! Grab a paddle and ball and glow all out against your opponent in our immersive UV environment.

DIGI DARTS We put the AR in darts. Digital displays, different game modes and autoscoring boards take the game to the next level.

### THE BAR

Feeling thirsty? THE BAR at PLAYXPERIENCE is a social, open-plan space where you can sip ice-cold beers, next-level cocktails, great wines and more, all while playing Shuffleboard, Digi Darts, or TechPutt.