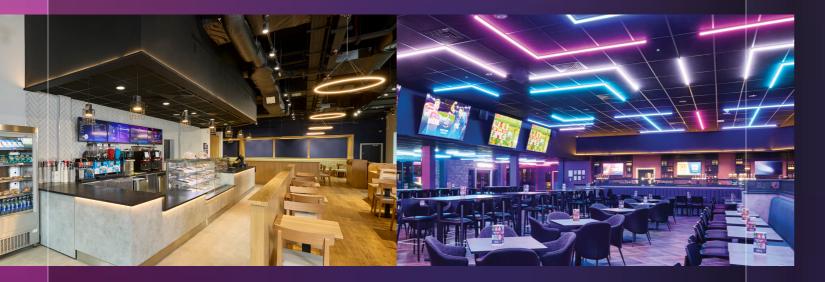

### THE CAFÉ

When energy levels are running low, head to THE CAFÉ at PLAYXPERIENCE and power up with a refreshing beverage or a quick bite.

Serving a range of hot and cold drinks alongside a selection of tasty snacks, it's the perfect pitstop before getting back to the fun. Or you can just hit pause on your adrenaline-packed day and soak up the atmosphere in the indoor or outdoor seating areas.

### THE BAR

Feeling thirsty? THE BAR at PLAYXPERIENCE is a social, open-plan space where you can sip ice-cold beers, next-level cocktails, great wines and more, all while playing Shuffleboard, Digi Darts, or TechPutt.