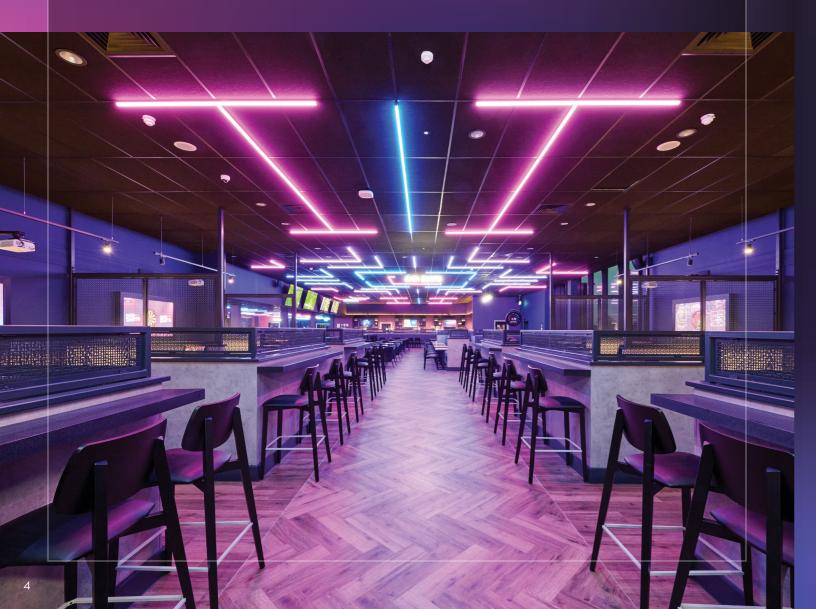

### THE BAR

Feeling thirsty? THE BAR at PLAYXPERIENCE is a social, open-plan space where you can sip ice-cold beers, next-level cocktails, great wines and more, all while playing Shuffleboard, Digi Darts, or TechPutt.

> Raise a glass of something nice and toast your group's champion cheers to that!