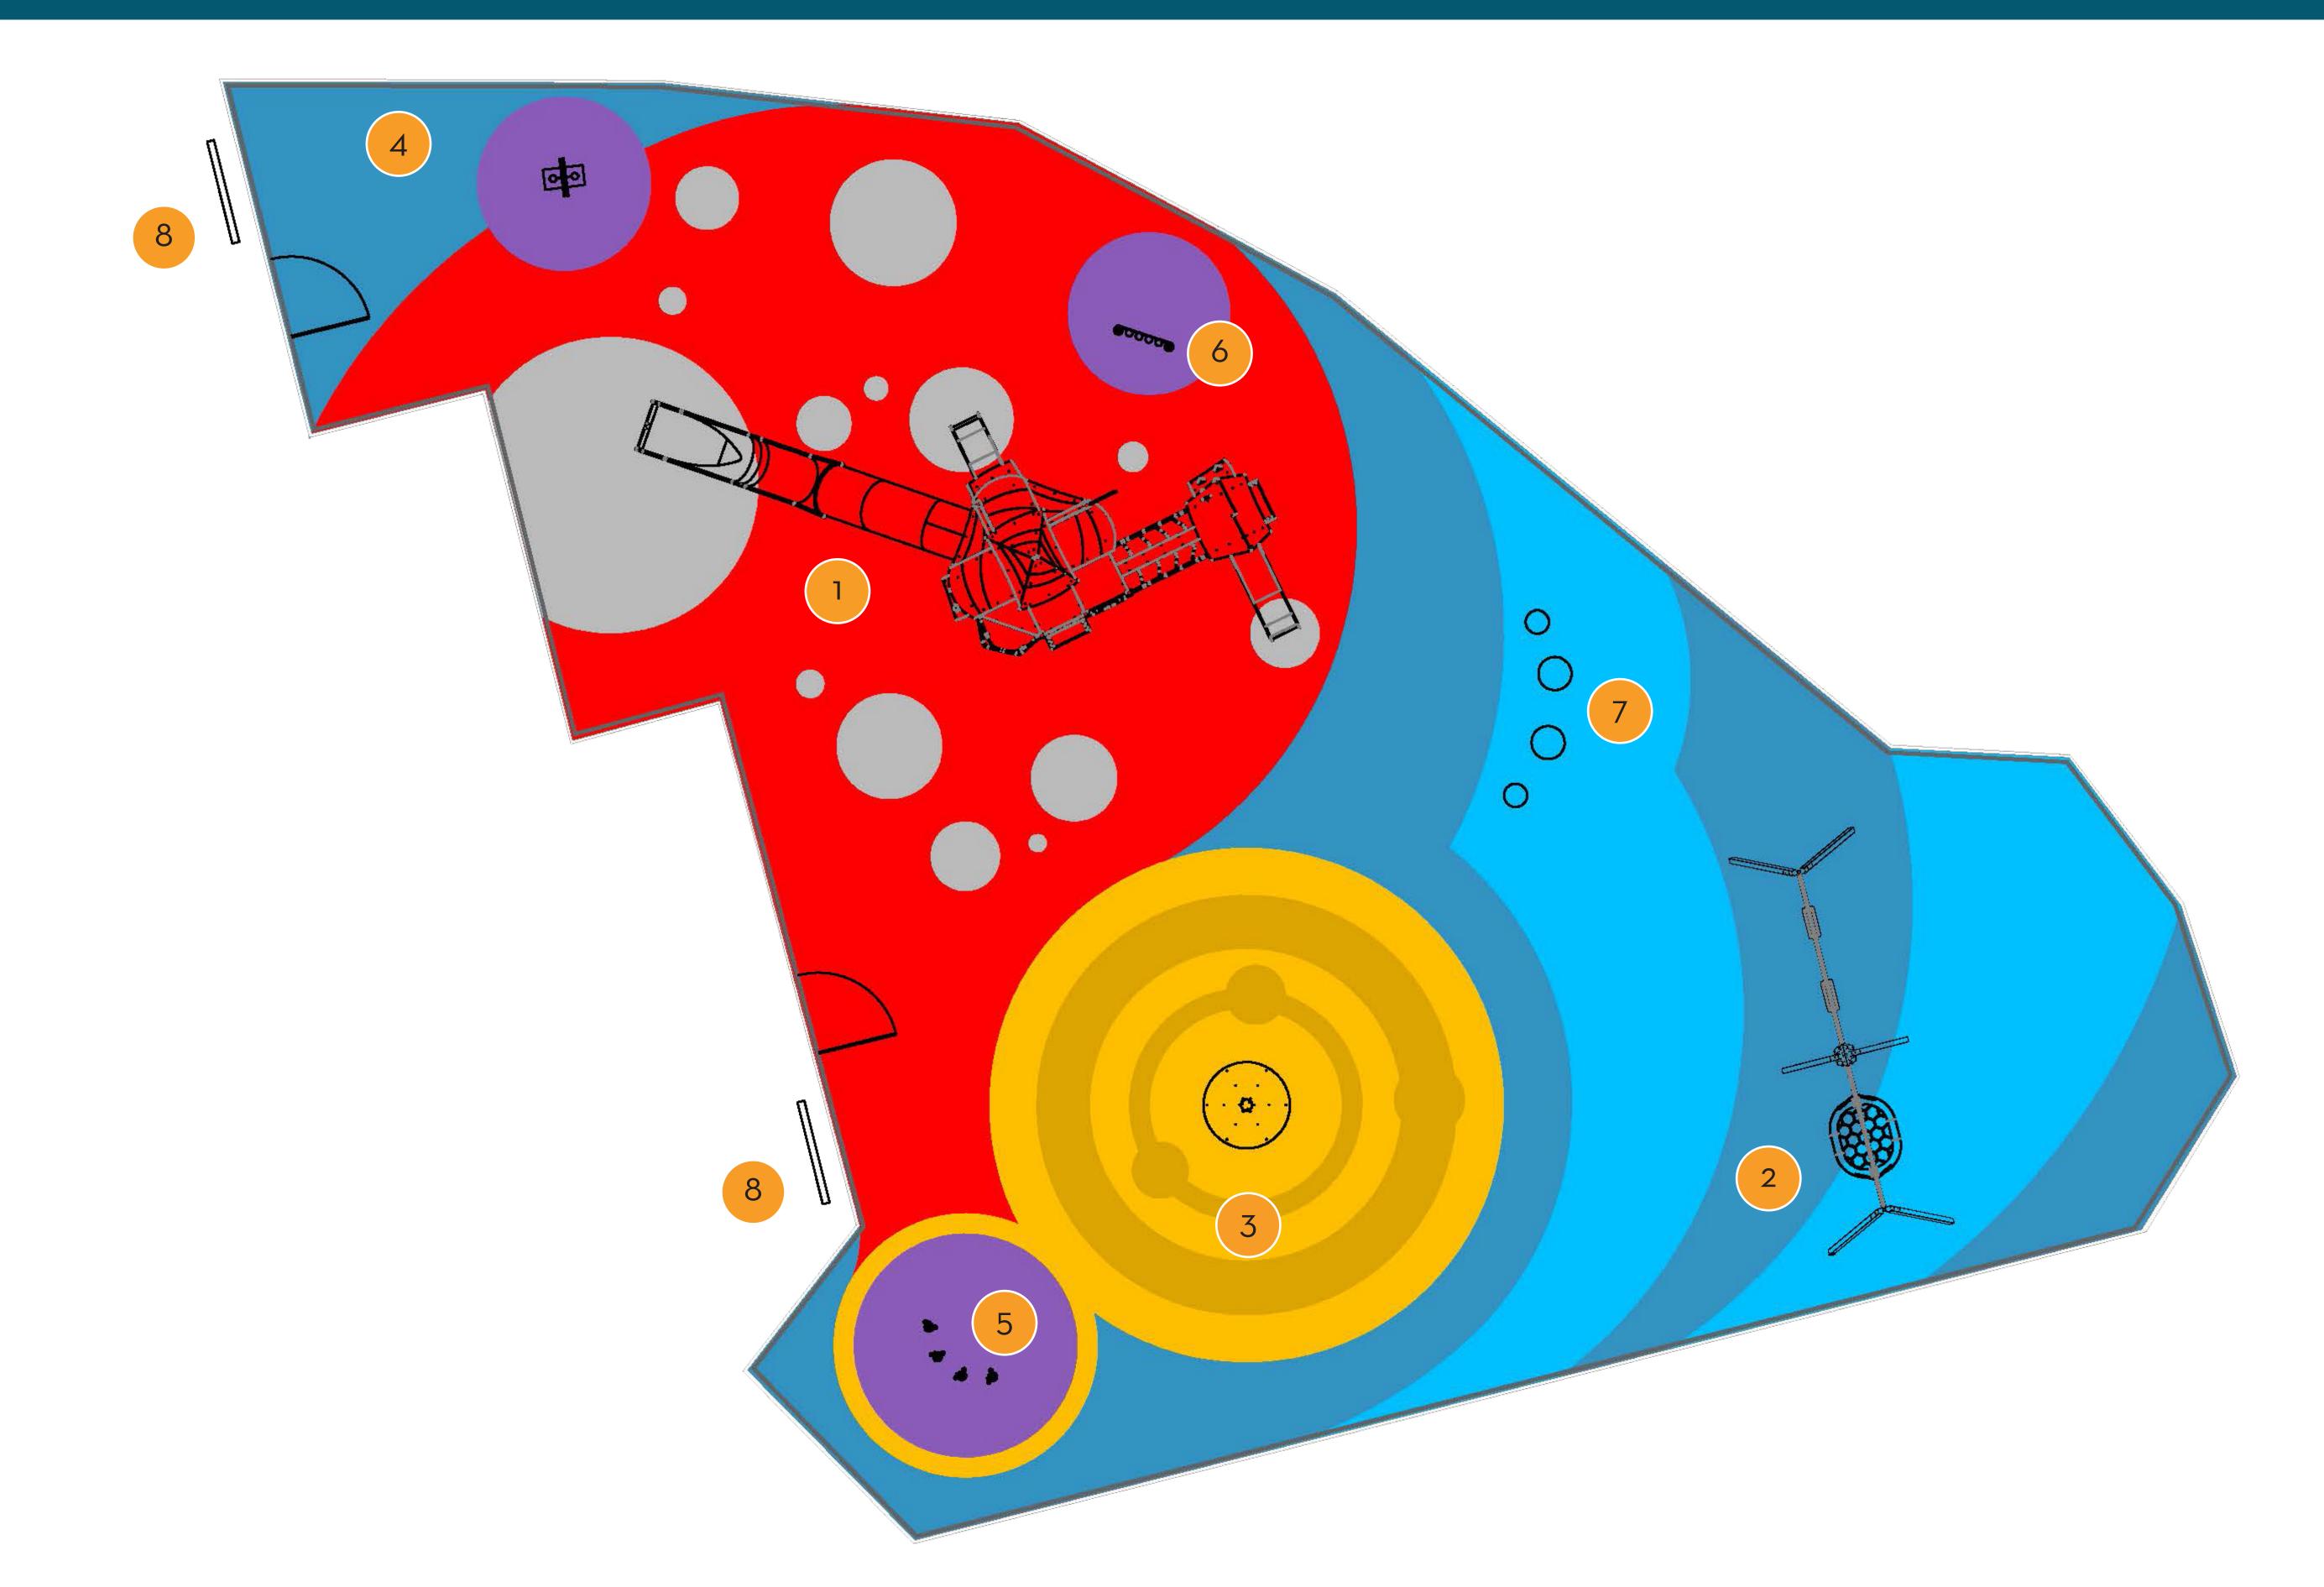

# WELCOME TO OUR PLAYGROUND

Designed for children up to 12 years old

Slides may get hot in warm weather, cover arms & legs

No eating or drinking

Parental supervision required

Wheelchair-accessible play features

# TOWER & SLIDE RULES

ADULTS ARE NOT ALLOWED TO ACCOMPANY CHILDREN UP OR DOWN THE TOWERS

Tube slides are for single riders up to 12 years old

Slide feet first on your back with arms crossed

Adults are not allowed to accompany children up or down the towers

Sensory play features

No smoking

No climbing on the slides

#### MUSIC

SENSORY

## BALANCE

#### SPINNING

- Play Tower Ages 4-12 Swings with various seats - Ages 1-12 Orbit Roundabout - Ages 3+ Rainmaker - All ages
- 2. 3. 4.

#### SLIDING

#### CLIMBING

### SWINGING

- \*
- Chime Quartet Ages 3+ 5.
- Rainbow Beat All Ages 6.
- Play Domes Ages 3+ 7.
- Signs 8.
- E S

TRAVERSING

ACCESSIBLE

REST

\*accessible at ground level