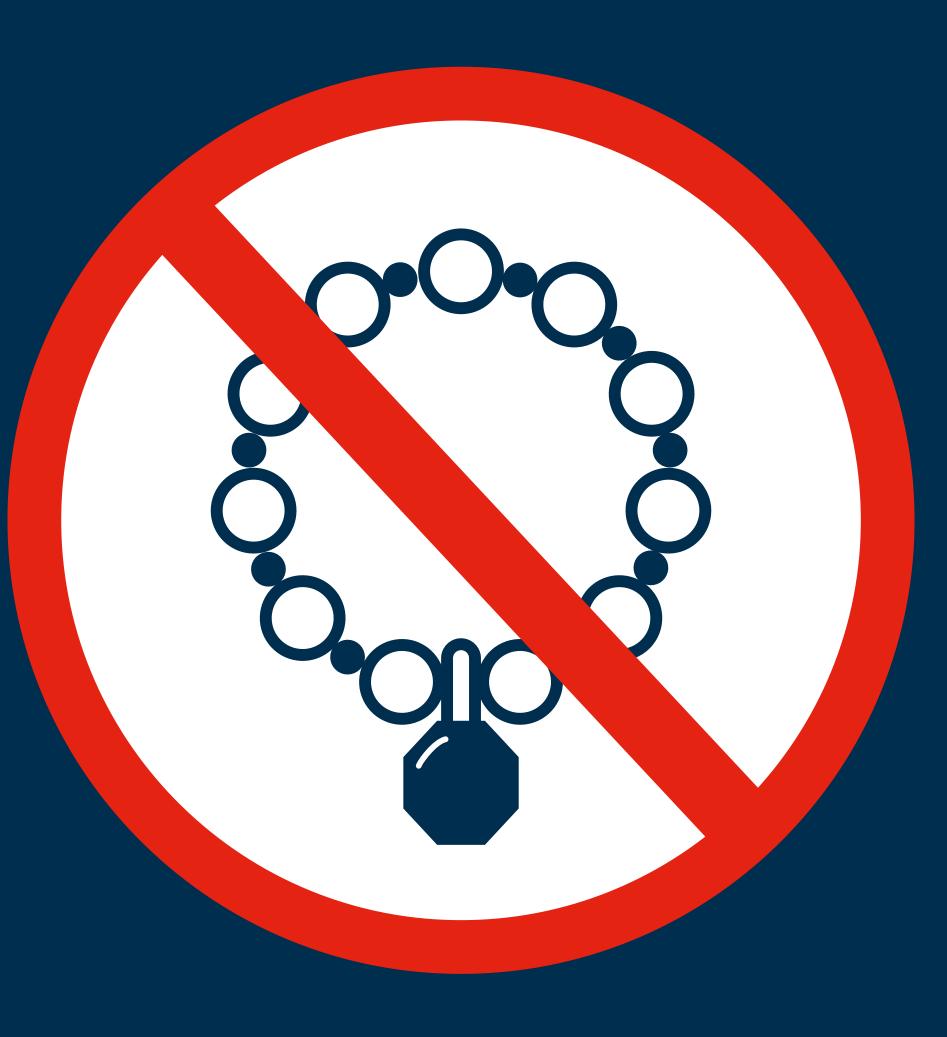

No climbing on the netted walls or external play frame

Shoes off, socks on.
No bare feet

Remove loose jewellery, badges and sharp objects

No food, drink or chewing gum

No glasses or glass bottles

No smoking