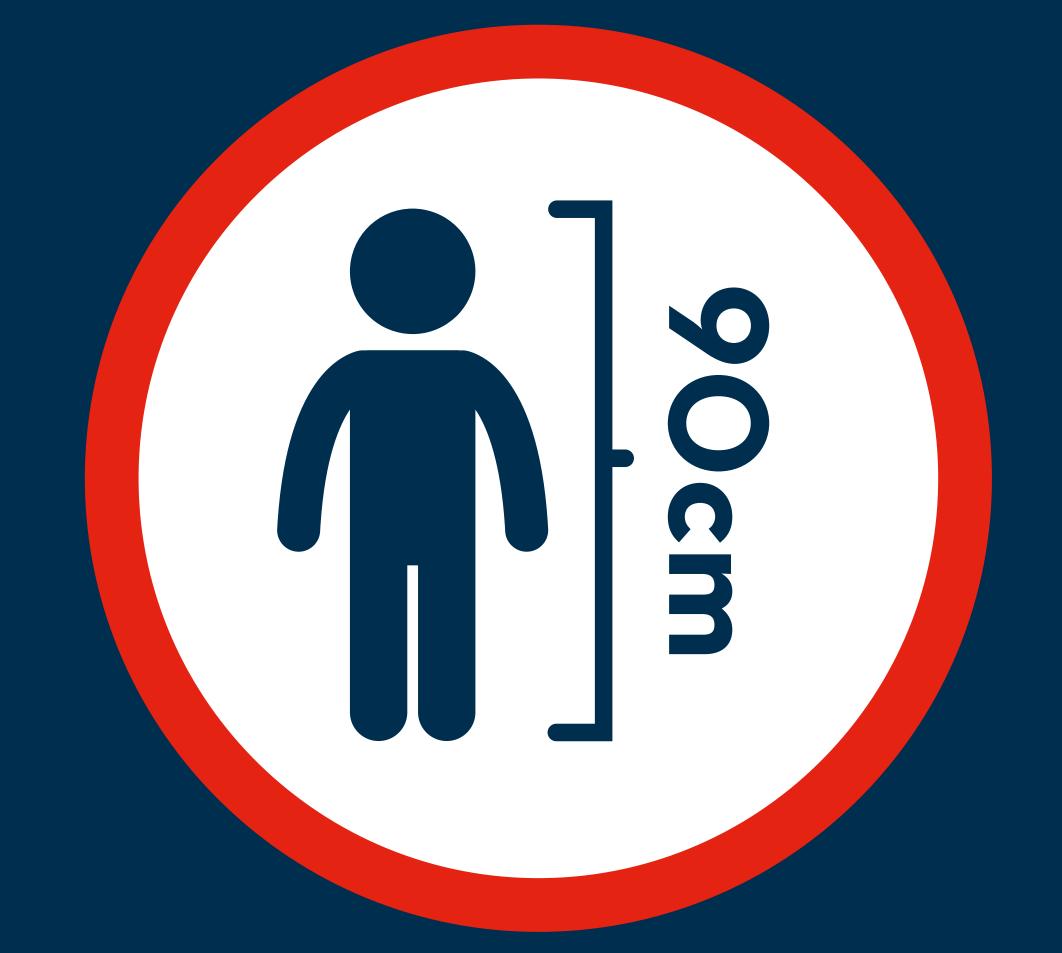

## MINI PLAY SAFETY RULES

This is a parent-accompanied and parent-supervised area. Children are your responsibility.

For babies and children up to 90cm-tall and an accompanying parent, guardian or carer aged 16+