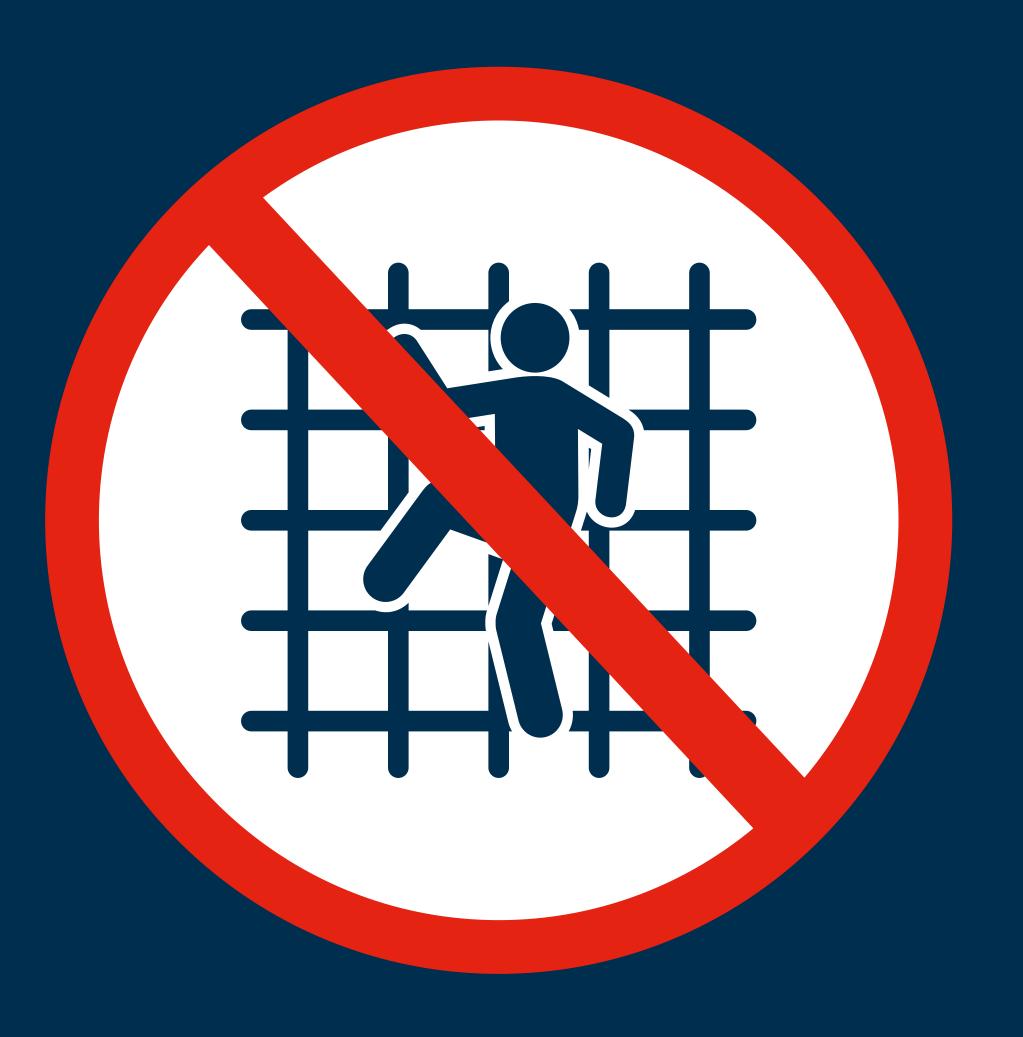

No climbing on the netted walls or external play frame

Shoes off, socks on.
No bare feet

Remove loose jewellery, badges and sharp objects

No food, drink or chewing gum

No glasses or glass bottles

No smoking