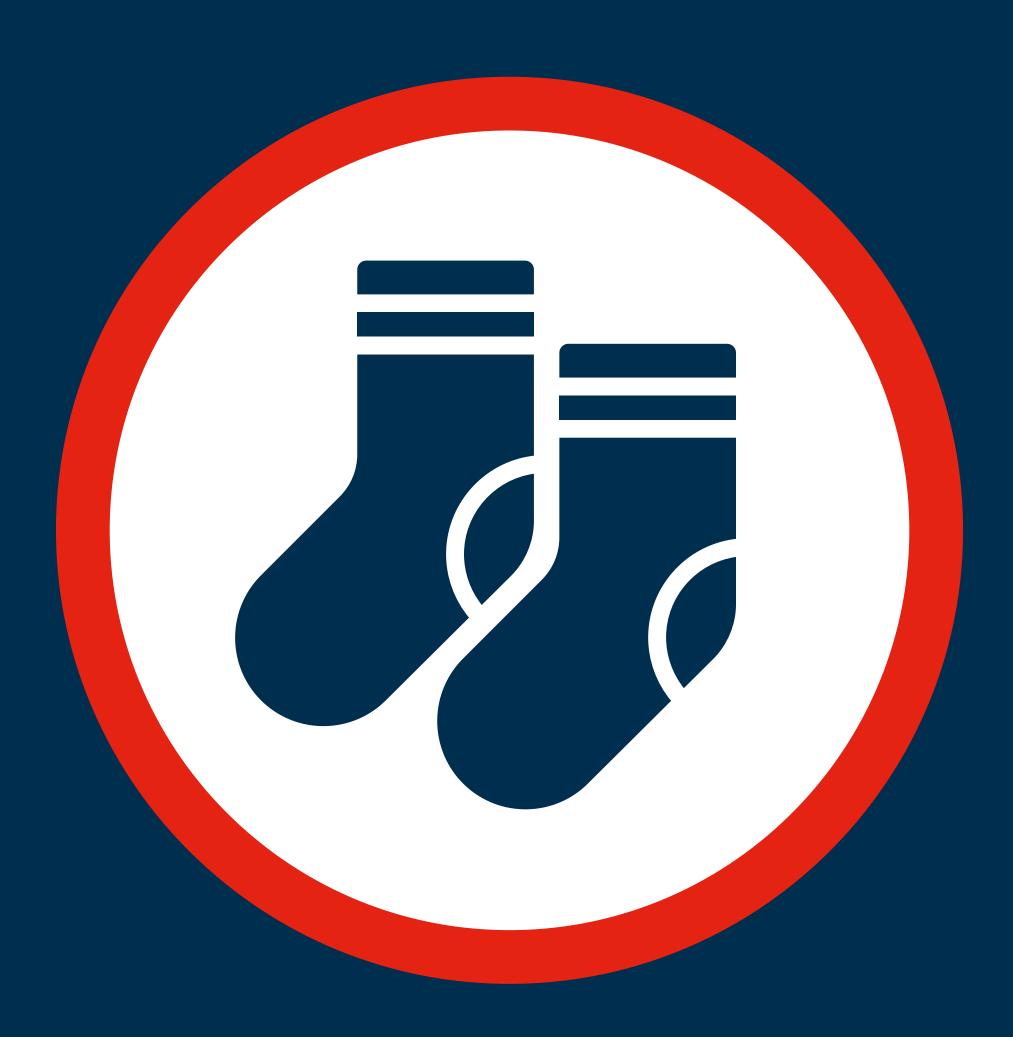

No climbing on the netted walls or external play frame

Shoes off, socks on.
No bare feet

Remove loose jewellery, badges and sharp objects

No food, drink or chewing gum

No glasses or glass bottles

No smoking